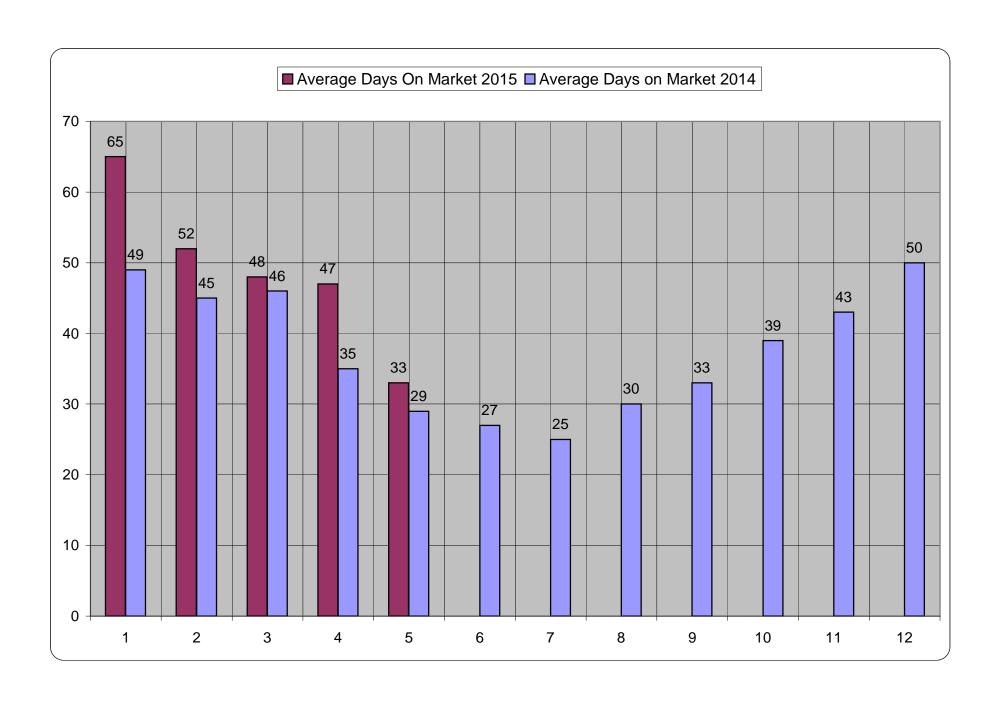

## 2014 - 2015 Rental Statistics for Fairfax County Virginia. Properties with less than 5000 square feet.

| onth                       | Jan          | Feb           | March                 | April         | May         | June        | July          | August                                  | Sept           | Oct             | Nov           | Dec                                     | Average 2013 | 400 F200 6 to                  |
|----------------------------|--------------|---------------|-----------------------|---------------|-------------|-------------|---------------|-----------------------------------------|----------------|-----------------|---------------|-----------------------------------------|--------------|--------------------------------|
| verage Monthly Rent 2014   | \$ 2,160,00  | \$ 2.135.00   | \$ 2.110.00           | \$ 2,204.00   | \$ 2,230.00 | \$ 2.293.00 | \$ 2.353.00   | \$ 2.321.00                             | \$ 2.205.00    | \$ 2,153,00     | \$ 2,203.00   | \$ 2,181.00                             |              |                                |
| verage Days on Market 2014 | 49           | 45            | 46                    | 35            | 29          | 27          | 25            | 30                                      | 33             | 39              | 43            | 50                                      | 37.58        |                                |
| tive Rental Units 2014     | 967          | 1025          | 817                   | 857           | 1112        | 1248        | 1280          | 1318                                    | 1452           | 1512            | 1505          | 1334                                    | 1202         |                                |
| its Rented 2014            | 457          | 475           | 589                   | 647           | 783         | 883         | 967           | 909                                     | 670            | 670             | 533           | 492                                     | 673          |                                |
| onths Supply               | 2.115973742  | 2.157894737   | 1.387096774           | 1.324574961   | 1.420178799 | 1.413363533 | 1.323681489   | 1.449944994                             | 2.167164179    | 2.256716418     | 2.823639775   | 2.711382114                             | 1.88         |                                |
|                            |              |               |                       |               |             |             |               |                                         |                |                 |               |                                         | 2014         | CIRCLE                         |
| erage Monthly Rent 2015    | \$ 2,194.00  | \$ 2,144.00   | \$ 2,151.00           | \$ 2,272.00   | \$ 2,285.00 |             |               |                                         |                |                 |               |                                         | \$ 2,209.20  | PROPERTY MANAGEMENT            |
| erage Days on Market 2015  | 65           | 52            | 48                    | 47            | 33          |             |               |                                         |                |                 |               |                                         | 49.00        | สมาเทองโรเโรมสมาเ              |
| ive Rental Units 2015      | 1255         | 1111          | 985                   | 1194          | 1493        |             |               |                                         |                |                 |               |                                         | 1208         |                                |
| ts Rented 2015             | 498          | 531           | 638                   | 666           | 803         |             |               |                                         |                |                 |               |                                         | 627          |                                |
| NTHS SUPPLY                | 2.520080321  | 2.092278719   | 1.543887147           | 1.792792793   | 1.859277709 | #DIV/0!     | #DIV/0!       | #DIV/0!                                 | #DIV/0!        | #DIV/0!         | #DIV/0!       | #DIV/0!                                 | #DIV/0!      |                                |
| → Average                  | Mo Rent 2015 | , <u> </u>    | - Average Mo          | Rent 2014     |             | 1600 T      | its Rented 20 | 015 — Activ                             | e Units 2015   | → Units R       | ented 2014 -  | × Active Un                             | its 2014     | 703-349-0744<br>9520 B Lee Hwy |
| 2,350.00                   |              |               | <b>*</b>              |               |             | 1400        |               |                                         | <del>/</del>   | X               | <del></del>   |                                         | ×            | Fairfax, VA 22031-2303         |
| 2,300.00                   |              |               |                       |               |             | 1200        |               | <u></u>                                 | ·<br>Variation | **              |               |                                         |              |                                |
| 2,250.00                   |              |               |                       |               |             | 1000        |               |                                         |                |                 |               |                                         |              |                                |
|                            |              | <u>+</u>      |                       | $\setminus$   |             |             |               |                                         |                |                 | •             |                                         |              |                                |
| 2,200.00                   |              |               |                       |               |             | 800         |               |                                         |                |                 | $\overline{}$ |                                         |              |                                |
| 2,150.00                   |              |               |                       |               |             | -           |               | -                                       |                |                 | •             |                                         |              |                                |
| 2,100.00                   | <u> </u>     |               |                       |               |             | 600         |               |                                         |                |                 |               | •                                       |              |                                |
|                            |              |               |                       |               |             | 400         | •             |                                         |                |                 |               | <u> </u>                                |              |                                |
| 2,050.00                   |              |               |                       |               |             | 1           |               |                                         |                |                 |               |                                         |              |                                |
| 2,000.00                   |              |               |                       |               |             | 200         |               |                                         |                |                 |               |                                         |              |                                |
| ,950.00                    |              |               |                       |               |             | <b>↓</b>    |               | , , , , , , , , , , , , , , , , , , , , |                |                 |               | , , , , , , , , , , , , , , , , , , , , |              |                                |
| Jan Feb Ma                 | rch April M  | May June      | July August           | Sept Oct      | Nov Dec     |             | Jan Feb       | March Apri                              | l May J        | une July        | August Sept   | Oct No                                  | v Dec        |                                |
|                            | ■ Average D  | ays On Market | : 2015 <b>□</b> Avera | ge Days on Ma | rket 2014   |             |               | -                                       | - Active Renta | al Units 2015 - | - Active Re   | ntal Units 201                          | 4            |                                |
| 65                         |              |               |                       |               |             |             |               | 1600                                    |                | 1493            |               | 1512                                    | 1505         |                                |
|                            |              |               |                       |               |             |             |               | 1255                                    |                |                 |               | 1452                                    | 1334         |                                |
| 52 49 48                   | 47           |               |                       |               |             |             | 50            | 1200                                    | 119            | 124             | 1280          |                                         | 1004         |                                |
| 45                         | 16 47        |               |                       |               | 39          | 43          |               | 1000                                    | 985            | 1112            |               |                                         |              |                                |