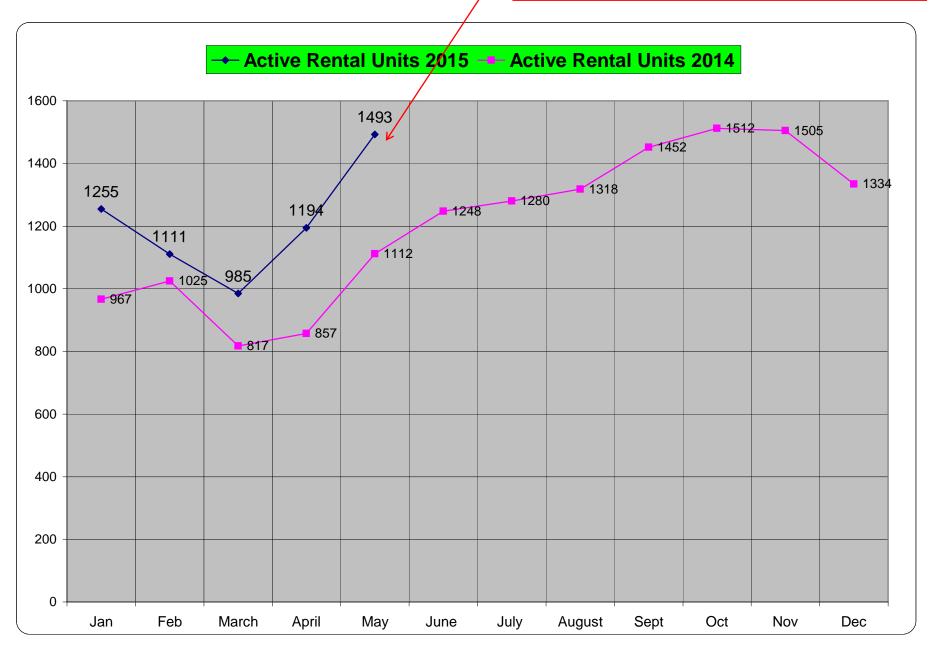

## 2014 - 2015 Rental Statistics for Fairfax County Virginia. Properties with less than 5000 square feet.

| onth                       | Jan          | Feb           | March                 | April         | May         | June        | July          | August                                  | Sept           | Oct             | Nov           | Dec                                     | Average 2013 | 400 F200 6 to                  |
|----------------------------|--------------|---------------|-----------------------|---------------|-------------|-------------|---------------|-----------------------------------------|----------------|-----------------|---------------|-----------------------------------------|--------------|--------------------------------|
| verage Monthly Rent 2014   | \$ 2,160,00  | \$ 2.135.00   | \$ 2.110.00           | \$ 2,204.00   | \$ 2,230.00 | \$ 2.293.00 | \$ 2.353.00   | \$ 2.321.00                             | \$ 2.205.00    | \$ 2,153,00     | \$ 2,203.00   | \$ 2,181.00                             |              |                                |
| verage Days on Market 2014 | 49           | 45            | 46                    | 35            | 29          | 27          | 25            | 30                                      | 33             | 39              | 43            | 50                                      | 37.58        |                                |
| tive Rental Units 2014     | 967          | 1025          | 817                   | 857           | 1112        | 1248        | 1280          | 1318                                    | 1452           | 1512            | 1505          | 1334                                    | 1202         |                                |
| its Rented 2014            | 457          | 475           | 589                   | 647           | 783         | 883         | 967           | 909                                     | 670            | 670             | 533           | 492                                     | 673          |                                |
| onths Supply               | 2.115973742  | 2.157894737   | 1.387096774           | 1.324574961   | 1.420178799 | 1.413363533 | 1.323681489   | 1.449944994                             | 2.167164179    | 2.256716418     | 2.823639775   | 2.711382114                             | 1.88         |                                |
|                            |              |               |                       |               |             |             |               |                                         |                |                 |               |                                         | 2014         | CIRCLE                         |
| erage Monthly Rent 2015    | \$ 2,194.00  | \$ 2,144.00   | \$ 2,151.00           | \$ 2,272.00   | \$ 2,285.00 |             |               |                                         |                |                 |               |                                         | \$ 2,209.20  | PROPERTY MANAGEMENT            |
| erage Days on Market 2015  | 65           | 52            | 48                    | 47            | 33          |             |               |                                         |                |                 |               |                                         | 49.00        | สมาเทองโรเโรมสมาเ              |
| ive Rental Units 2015      | 1255         | 1111          | 985                   | 1194          | 1493        |             |               |                                         |                |                 |               |                                         | 1208         |                                |
| ts Rented 2015             | 498          | 531           | 638                   | 666           | 803         |             |               |                                         |                |                 |               |                                         | 627          |                                |
| NTHS SUPPLY                | 2.520080321  | 2.092278719   | 1.543887147           | 1.792792793   | 1.859277709 | #DIV/0!     | #DIV/0!       | #DIV/0!                                 | #DIV/0!        | #DIV/0!         | #DIV/0!       | #DIV/0!                                 | #DIV/0!      |                                |
| → Average                  | Mo Rent 2015 | , <u> </u>    | - Average Mo          | Rent 2014     |             | 1600 T      | its Rented 20 | 015 — Activ                             | e Units 2015   | → Units R       | ented 2014 -  | × Active Un                             | its 2014     | 703-349-0744<br>9520 B Lee Hwy |
| 2,350.00                   |              |               | <b>*</b>              |               |             | 1400        |               |                                         | <del>/</del>   | X               | <del></del>   |                                         | ×            | Fairfax, VA 22031-2303         |
| 2,300.00                   |              |               |                       |               |             | 1200        |               | <u></u>                                 | ·<br>Variation | **              |               |                                         |              |                                |
| 2,250.00                   |              |               |                       |               |             | 1000        |               |                                         |                |                 |               |                                         |              |                                |
|                            |              | <u>+</u>      |                       | $\setminus$   |             |             |               |                                         |                |                 | •             |                                         |              |                                |
| 2,200.00                   |              |               |                       |               |             | 800         |               |                                         |                |                 | $\overline{}$ |                                         |              |                                |
| 2,150.00                   |              |               |                       |               |             | -           |               | -                                       |                |                 | •             |                                         |              |                                |
| 2,100.00                   | <u> </u>     |               |                       |               |             | 600         |               |                                         |                |                 |               | •                                       |              |                                |
|                            |              |               |                       |               |             | 400         | •             |                                         |                |                 |               | <u> </u>                                |              |                                |
| 2,050.00                   |              |               |                       |               |             | 1           |               |                                         |                |                 |               |                                         |              |                                |
| 2,000.00                   |              |               |                       |               |             | 200         |               |                                         |                |                 |               |                                         |              |                                |
| ,950.00                    |              |               |                       |               |             | <b>↓</b>    |               | , , , , , , , , , , , , , , , , , , , , |                |                 |               | , , , , , , , , , , , , , , , , , , , , |              |                                |
| Jan Feb Ma                 | rch April M  | May June      | July August           | Sept Oct      | Nov Dec     |             | Jan Feb       | March Apri                              | l May J        | une July        | August Sept   | Oct No                                  | v Dec        |                                |
|                            | ■ Average D  | ays On Market | : 2015 <b>□</b> Avera | ge Days on Ma | rket 2014   |             |               | -                                       | - Active Renta | al Units 2015 - | - Active Re   | ntal Units 201                          | 4            |                                |
| 65                         |              |               |                       |               |             |             |               | 1600                                    |                | 1493            |               | 1512                                    | 1505         |                                |
|                            |              |               |                       |               |             |             |               | 1255                                    |                |                 |               | 1452                                    | 1334         |                                |
| 52 49 48                   | 47           |               |                       |               |             |             | 50            | 1200                                    | 119            | 124             | 1280          |                                         | 1004         |                                |
| 45                         | 16 47        |               |                       |               | 39          | 43          |               | 1000                                    | 985            | 1112            |               |                                         |              |                                |

Jan Feb March April May June July August Sept Oct Nov Dec

This dip average month rent could be evidence of a little over supply. Will have a better idea of the market in the June report.

25% rise in inventory as compared to last year. This has a potential to create a competitive market for Landlords. It may still be a bit early to tell but 25% is significant.