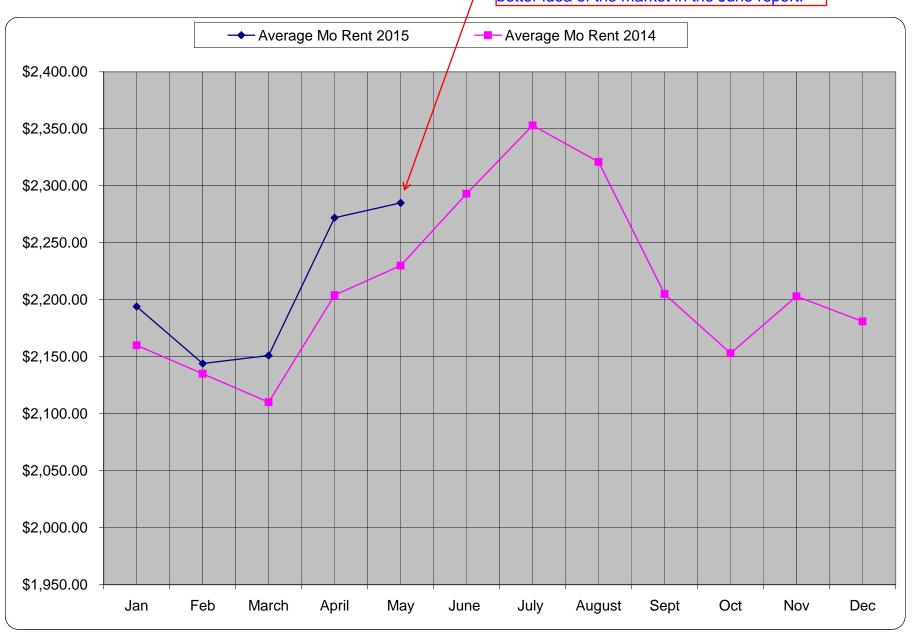

## 2014 - 2015 Rental Statistics for Fairfax County Virginia. Properties with less than 5000 square feet.

| onth                       | Jan          | Feb           | March                 | April         | May         | June        | July          | August                                  | Sept           | Oct             | Nov           | Dec                                     | Average 2013 | 400 F200 6 to                  |
|----------------------------|--------------|---------------|-----------------------|---------------|-------------|-------------|---------------|-----------------------------------------|----------------|-----------------|---------------|-----------------------------------------|--------------|--------------------------------|
| verage Monthly Rent 2014   | \$ 2,160,00  | \$ 2.135.00   | \$ 2.110.00           | \$ 2,204.00   | \$ 2,230.00 | \$ 2.293.00 | \$ 2.353.00   | \$ 2.321.00                             | \$ 2.205.00    | \$ 2,153,00     | \$ 2,203.00   | \$ 2,181.00                             |              |                                |
| verage Days on Market 2014 | 49           | 45            | 46                    | 35            | 29          | 27          | 25            | 30                                      | 33             | 39              | 43            | 50                                      | 37.58        |                                |
| tive Rental Units 2014     | 967          | 1025          | 817                   | 857           | 1112        | 1248        | 1280          | 1318                                    | 1452           | 1512            | 1505          | 1334                                    | 1202         |                                |
| its Rented 2014            | 457          | 475           | 589                   | 647           | 783         | 883         | 967           | 909                                     | 670            | 670             | 533           | 492                                     | 673          |                                |
| onths Supply               | 2.115973742  | 2.157894737   | 1.387096774           | 1.324574961   | 1.420178799 | 1.413363533 | 1.323681489   | 1.449944994                             | 2.167164179    | 2.256716418     | 2.823639775   | 2.711382114                             | 1.88         |                                |
|                            |              |               |                       |               |             |             |               |                                         |                |                 |               |                                         | 2014         | CIRCLE                         |
| erage Monthly Rent 2015    | \$ 2,194.00  | \$ 2,144.00   | \$ 2,151.00           | \$ 2,272.00   | \$ 2,285.00 |             |               |                                         |                |                 |               |                                         | \$ 2,209.20  | PROPERTY MANAGEMENT            |
| erage Days on Market 2015  | 65           | 52            | 48                    | 47            | 33          |             |               |                                         |                |                 |               |                                         | 49.00        | สมาเทองโรเโรมสมาเ              |
| ive Rental Units 2015      | 1255         | 1111          | 985                   | 1194          | 1493        |             |               |                                         |                |                 |               |                                         | 1208         |                                |
| ts Rented 2015             | 498          | 531           | 638                   | 666           | 803         |             |               |                                         |                |                 |               |                                         | 627          |                                |
| NTHS SUPPLY                | 2.520080321  | 2.092278719   | 1.543887147           | 1.792792793   | 1.859277709 | #DIV/0!     | #DIV/0!       | #DIV/0!                                 | #DIV/0!        | #DIV/0!         | #DIV/0!       | #DIV/0!                                 | #DIV/0!      |                                |
| → Average                  | Mo Rent 2015 | , <u> </u>    | - Average Mo          | Rent 2014     |             | 1600 T      | its Rented 20 | 015 — Activ                             | e Units 2015   | → Units R       | ented 2014 -  | × Active Un                             | its 2014     | 703-349-0744<br>9520 B Lee Hwy |
| 2,350.00                   |              |               | <b>*</b>              |               |             | 1400        |               |                                         | <del>/</del>   | X               | <del></del>   |                                         | ×            | Fairfax, VA 22031-2303         |
| 2,300.00                   |              |               |                       |               |             | 1200        |               | <u></u>                                 | ·<br>Variation | **              |               |                                         |              |                                |
| 2,250.00                   |              |               |                       |               |             | 1000        |               |                                         |                |                 |               |                                         |              |                                |
|                            |              | <u>+</u>      |                       | $\setminus$   |             |             |               |                                         |                |                 | •             |                                         |              |                                |
| 2,200.00                   |              |               |                       |               |             | 800         |               |                                         |                |                 | $\overline{}$ |                                         |              |                                |
| 2,150.00                   |              |               |                       |               |             | -           |               | -                                       |                |                 | •             |                                         |              |                                |
| 2,100.00                   | <u> </u>     |               |                       |               |             | 600         |               |                                         |                |                 |               | •                                       |              |                                |
|                            |              |               |                       |               |             | 400         | •             |                                         |                |                 |               | <u> </u>                                |              |                                |
| 2,050.00                   |              |               |                       |               |             | 1           |               |                                         |                |                 |               |                                         |              |                                |
| 2,000.00                   |              |               |                       |               |             | 200         |               |                                         |                |                 |               |                                         |              |                                |
| ,950.00                    |              |               |                       |               |             | <b>↓</b>    |               | , , , , , , , , , , , , , , , , , , , , |                |                 |               | , , , , , , , , , , , , , , , , , , , , |              |                                |
| Jan Feb Ma                 | rch April M  | May June      | July August           | Sept Oct      | Nov Dec     |             | Jan Feb       | March Apri                              | l May J        | une July        | August Sept   | Oct No                                  | v Dec        |                                |
|                            | ■ Average D  | ays On Market | : 2015 <b>□</b> Avera | ge Days on Ma | rket 2014   |             |               | -                                       | - Active Renta | al Units 2015 - | - Active Re   | ntal Units 201                          | 4            |                                |
| 65                         |              |               |                       |               |             |             |               | 1600                                    |                | 1493            |               | 1512                                    | 1505         |                                |
|                            |              |               |                       |               |             |             |               | 1255                                    |                |                 |               | 1452                                    | 1334         |                                |
| 52 49 48                   | 47           |               |                       |               |             |             | 50            | 1200                                    | 119            | 124             | 1280          |                                         | 1004         |                                |
| 45                         | 16 47        |               |                       |               | 39          | 43          |               | 1000                                    | 985            | 1112            |               |                                         |              |                                |

Jan Feb March April May June July August Sept Oct Nov Dec

This dip average month rent could be evidence of a little over supply. Will have a better idea of the market in the June report.

25% rise in inventory as compared to last year. This has a potential to create a competitive market for Landlords. It may still be a bit early to tell but 25% is significant.