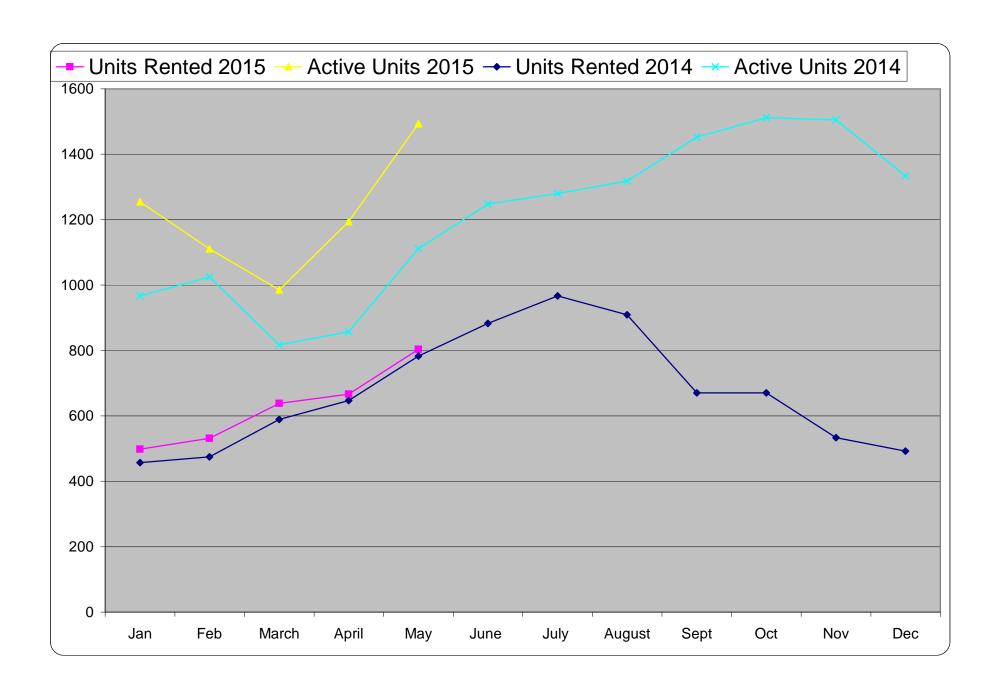

## 2014 - 2015 Rental Statistics for Fairfax County Virginia. Properties with less than 5000 square feet.

| onth                       | Jan          | Feb           | March                 | April         | May         | June        | July          | August                                  | Sept           | Oct             | Nov           | Dec                                     | Average 2013 | 400 F200 6 to                  |
|----------------------------|--------------|---------------|-----------------------|---------------|-------------|-------------|---------------|-----------------------------------------|----------------|-----------------|---------------|-----------------------------------------|--------------|--------------------------------|
| verage Monthly Rent 2014   | \$ 2,160,00  | \$ 2.135.00   | \$ 2.110.00           | \$ 2,204.00   | \$ 2,230.00 | \$ 2.293.00 | \$ 2.353.00   | \$ 2.321.00                             | \$ 2.205.00    | \$ 2,153,00     | \$ 2,203.00   | \$ 2,181.00                             |              |                                |
| verage Days on Market 2014 | 49           | 45            | 46                    | 35            | 29          | 27          | 25            | 30                                      | 33             | 39              | 43            | 50                                      | 37.58        |                                |
| tive Rental Units 2014     | 967          | 1025          | 817                   | 857           | 1112        | 1248        | 1280          | 1318                                    | 1452           | 1512            | 1505          | 1334                                    | 1202         |                                |
| its Rented 2014            | 457          | 475           | 589                   | 647           | 783         | 883         | 967           | 909                                     | 670            | 670             | 533           | 492                                     | 673          |                                |
| onths Supply               | 2.115973742  | 2.157894737   | 1.387096774           | 1.324574961   | 1.420178799 | 1.413363533 | 1.323681489   | 1.449944994                             | 2.167164179    | 2.256716418     | 2.823639775   | 2.711382114                             | 1.88         |                                |
|                            |              |               |                       |               |             |             |               |                                         |                |                 |               |                                         | 2014         | CIRCLE                         |
| erage Monthly Rent 2015    | \$ 2,194.00  | \$ 2,144.00   | \$ 2,151.00           | \$ 2,272.00   | \$ 2,285.00 |             |               |                                         |                |                 |               |                                         | \$ 2,209.20  | PROPERTY MANAGEMENT            |
| erage Days on Market 2015  | 65           | 52            | 48                    | 47            | 33          |             |               |                                         |                |                 |               |                                         | 49.00        | สมาเทองโรเโรมสมาเ              |
| ive Rental Units 2015      | 1255         | 1111          | 985                   | 1194          | 1493        |             |               |                                         |                |                 |               |                                         | 1208         |                                |
| ts Rented 2015             | 498          | 531           | 638                   | 666           | 803         |             |               |                                         |                |                 |               |                                         | 627          |                                |
| NTHS SUPPLY                | 2.520080321  | 2.092278719   | 1.543887147           | 1.792792793   | 1.859277709 | #DIV/0!     | #DIV/0!       | #DIV/0!                                 | #DIV/0!        | #DIV/0!         | #DIV/0!       | #DIV/0!                                 | #DIV/0!      |                                |
| → Average                  | Mo Rent 2015 | , <u> </u>    | - Average Mo          | Rent 2014     |             | 1600 T      | its Rented 20 | 015 — Activ                             | e Units 2015   | → Units R       | ented 2014 -  | × Active Un                             | its 2014     | 703-349-0744<br>9520 B Lee Hwy |
| 2,350.00                   |              |               | <b>*</b>              |               |             | 1400        |               |                                         | <del>/</del>   | X               | <del></del>   |                                         | ×            | Fairfax, VA 22031-2303         |
| 2,300.00                   |              |               |                       |               |             | 1200        |               | <u></u>                                 | ·<br>Variation | **              |               |                                         |              |                                |
| 2,250.00                   |              |               |                       |               |             | 1000        |               |                                         |                |                 |               |                                         |              |                                |
|                            |              | <u>+</u>      |                       | $\setminus$   |             |             |               |                                         |                |                 | •             |                                         |              |                                |
| 2,200.00                   |              |               |                       |               |             | 800         |               |                                         |                |                 | $\overline{}$ |                                         |              |                                |
| 2,150.00                   |              |               |                       |               |             | -           |               | -                                       |                |                 | •             |                                         |              |                                |
| 2,100.00                   | <u> </u>     |               |                       |               |             | 600         |               |                                         |                |                 |               | •                                       |              |                                |
|                            |              |               |                       |               |             | 400         | •             |                                         |                |                 |               | <u> </u>                                |              |                                |
| 2,050.00                   |              |               |                       |               |             | 1           |               |                                         |                |                 |               |                                         |              |                                |
| 2,000.00                   |              |               |                       |               |             | 200         |               |                                         |                |                 |               |                                         |              |                                |
| ,950.00                    |              |               |                       |               |             | <b>↓</b>    |               | , , , , , , , , , , , , , , , , , , , , |                |                 |               | , , , , , , , , , , , , , , , , , , , , |              |                                |
| Jan Feb Ma                 | rch April M  | May June      | July August           | Sept Oct      | Nov Dec     |             | Jan Feb       | March Apri                              | l May J        | une July        | August Sept   | Oct No                                  | v Dec        |                                |
|                            | ■ Average D  | ays On Market | : 2015 <b>□</b> Avera | ge Days on Ma | rket 2014   |             |               | -                                       | - Active Renta | al Units 2015 - | - Active Re   | ntal Units 201                          | 4            |                                |
| 65                         |              |               |                       |               |             |             |               | 1600                                    |                | 1493            |               | 1512                                    | 1505         |                                |
|                            |              |               |                       |               |             |             |               | 1255                                    |                |                 |               | 1452                                    | 1334         |                                |
| 52 49 48                   | 47           |               |                       |               |             |             | 50            | 1200                                    | 119            | 124             | 1280          |                                         | 1004         |                                |
| 45                         | 16 47        |               |                       |               | 39          | 43          |               | 1000                                    | 985            | 1112            |               |                                         |              |                                |

Jan Feb March April May June July August Sept Oct Nov Dec

This dip average month rent could be evidence of a little over supply. Will have a better idea of the market in the June report.

25% rise in inventory as compared to last year. This has a potential to create a competitive market for Landlords. It may still be a bit early to tell but 25% is significant.