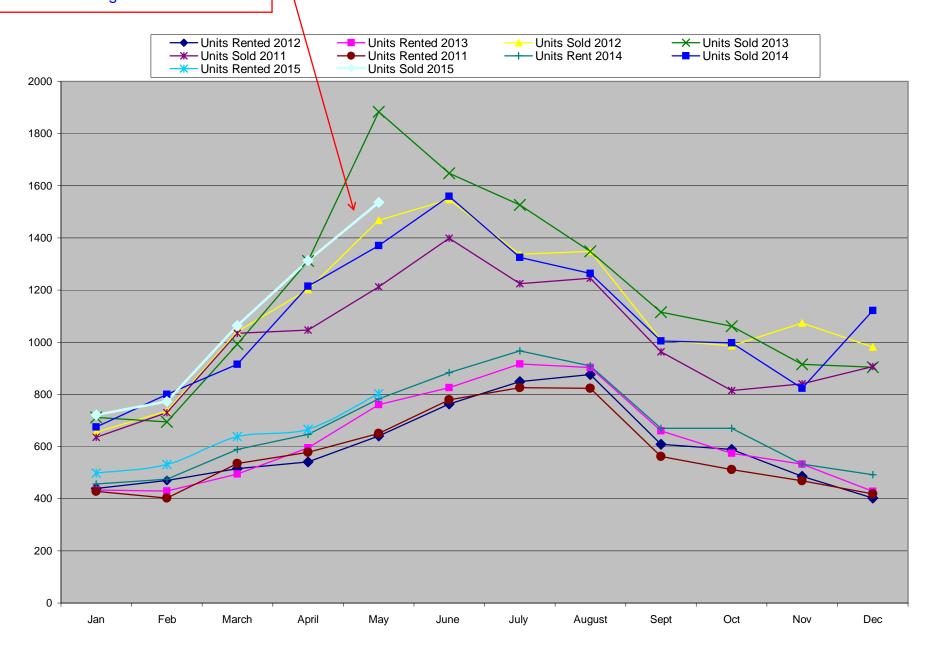

The momentum in sales was very strong early in the year. As compared to 2013 it looks to be slowing.